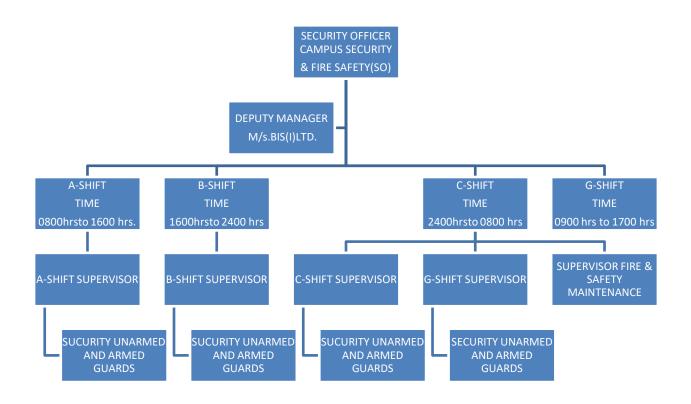

those measures designed to safeguard students, faculty, staff, women and authorized visitors; to prevent unauthorized access to equipment, installations, material and documents; and to safeguard them against inappropriate use, damage and theft.

## **ORGANIZATION OF THE CAMPUS SECURITY:-**

To ensure a safe and secure environment in which students, faculty, and staff may enjoy rewarding academic and social experiences and providing students & staff with a safe and convenient environment for learning and living is the primary security concern. To ensure adequate security and safety of the campus, the institute has also outsourced a professional ISO 9001:2008 certified security company namely M/s. Bombay Intelligence Security (I) Limited.

## THE ORGANOGRAM OF SECURITY AND FIRE SAFETY WING